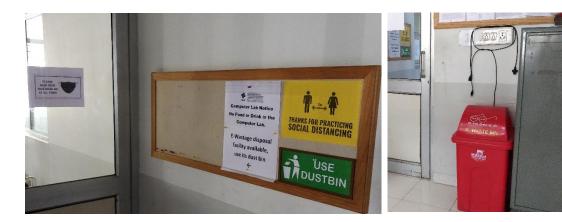

(a) Female restroom on First floor

(b) Incinerator in washroom

(c) Incinerator

**6.** Rejected computer, printers, keyboards etc. in working or not working condition have been given back to CVM store. The institute has instructions displayed and E-waste collection through computer centre (Below photographs).

#### 8. Stickers at institution.

We have some Stickers staked at our college building like:

- 1. No Smoking
- 2. Use dustbin / Do not throw litter
- 3. No cell phone use in this classroom
- 4. Whenever you see an open tap close it instantly.
- 5. Save electricity / Switch-off lights
- 6. No plastic bags / Plastic use banned
- 7. COVID -instructions
- 8. Keep silence
- 9. Save Water / Do not waste water

Following are some photographs of the instructional stickers.

(a) Signs outside Library

(b) First-aid and signs in Library

(c) Signs in campus corridors and places

(d) Signs in classrooms

#### **Number of Dust bins at SMAID**

| Floor  | Administration | Staff | Com-Lab  | Library  | A.V. | Passage  |
|--------|----------------|-------|----------|----------|------|----------|
| Name   |                | room  |          |          | Room |          |
| Ground | S-4, L-1       | S-5   | S-2, L-1 | S-1, L-1 | S-1  | L-1      |
| First  |                |       | -        |          |      | L-3, S-1 |
| Second |                |       | -        |          |      | S-1      |
| Total  | S-4, L-1       | S-5   | S-2, L-1 | S-1, L-1 | S-1  | L-4, S-2 |

**S-** Small=15 **L-** Large=7

Following are some photographs showing large size dustbins in corridors of first floor

(a) Dustbins in classroom corridors

**10.** Yes, Classroom has sufficient cross ventilation and sufficient natural lighting to minimize use of electricity.