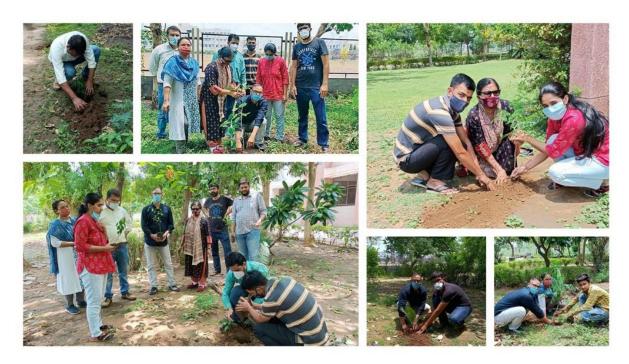

Also, proposal for bind incinerator to burn plastic waste submitted to the CVM – approval is awaited.

ચારૂતર વિદ્યામંડળ યુનિવર્સિટી સંચાલિત શાંતાબેન મનુભાઈ પટેલ સ્કૂલ ઓફ સ્ટડીઝ એન્ડ રિસર્ચ ઓફ આક્રિટ્રેકચર એન્ડ ઈન્ટિરિયર ડિઝાઈન કોલેજ, ન્યુ વિદ્યાનગરમાં વિશ્વ પર્યાવરણ ડે ની ઉજવણી કરવામાં આવી. જેમાં કોલેજના ટીચિંગ અને નોન ટિચિંગ સ્ટાફે ઉત્સાહ પૂર્વક ભાગ લીધો હતો. કોલેજના આચાર્ય પ્રોફ. જયોતિ ગિલે આભાર વ્યક્ત કર્યો હતો.