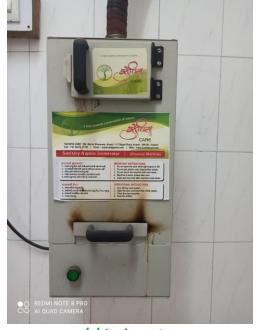

Regarding biomedical waste, at SMAID, an incinerator is installed in the female room. It is used by females at the campus as and when needed. Hence, at SMAID, biomedical waste is burnt to ash straight. Below are snaps of the same.

(a) Female restroom on First floor

(b) Incinerator in washroom

(c) Incinerator

**6.** Rejected computer, printers, keyboards etc. in working or not working condition have been given back to CVM store. The institute has instructions displayed and E-waste collection through computer centre (Below photographs).