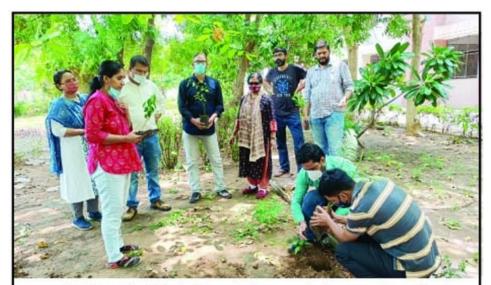

(a) First aid at Administration Block

(b) Complaint box at Administration Block

- **19.** College is taking adequate steps for sensitizing students and staff about energy conservation, environment and pollution hazards. There are many subjects taught under which awareness is created for environment.
- **20.** College celebrates environment day by tree plantation with students, faculties, and honorable guests. Sometimes poster making competitions are also held. Press note published in local newspaper with a photograph for the year 2021 is as below:

ચારૂતર વિદ્યામંડળ યુનિવર્સિટી સંચાલિત શાંતાબેન મનુભાઈ પટેલ સ્કૂલ ઓફ સ્ટડીઝ એન્ડ રિસર્ચ ઓફ આક્રિટ્રેકચર એન્ડ ઈન્ટિરિયર ડિઝાઈન કોલેજ, ન્યુ વિદ્યાનગરમાં વિશ્વ પર્યાવરણ ડે ની ઉજવણી કરવામાં આવી. જેમાં કોલેજના ટીચિંગ અને નોન ટિચિંગ સ્ટાફે ઉત્સાહ પૂર્વક ભાગ લીધો હતો. કોલેજના આચાર્ય પ્રોફ. જયોતિ ગિલે આભાર વ્યક્ત કર્યો હતો.